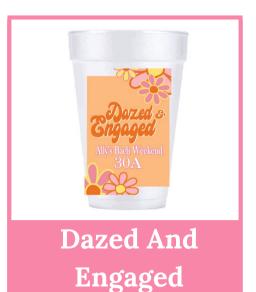

SEC Gameday? National Championship? Tailgate Reunion? Snag a College and Tailgate sleeve of cups for the best gameday experience.