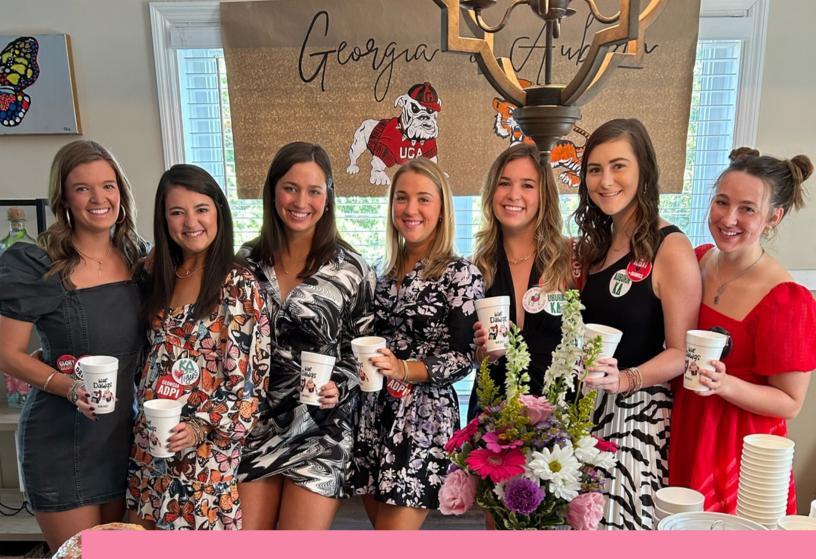

SEC Gameday? National Championship? Tailgate Reunion? Snag a College and Tailgate sleeve of cups for the best gameday experience.