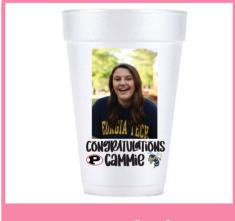

### GRADUATION

Congratulations
Go Mascot

Congratulations
With Date/School

Congratulations (College)

Cheers to the Grad!

**Congratulations Star Sunglasses** 

**Grad Party** 

Congratulations
With Picture

Congrats College Logo

**Congrats Picture** 