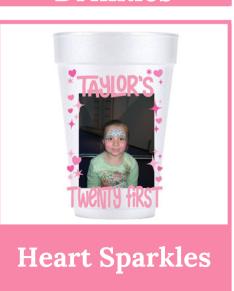

# BIRTHDAY

Your roommate is 21! Your dad is over the hill at 50!
Your girl friend is feeling old and turning 30! Spice up their birthday with a custom cup sleeve.

### **BIRTHDAY**

Lauren's 21st

LYNSEY'S 22ND

Colorful

Pink Disco

"Happy 21st Disco!"

**Tequila Time** 

Hydrangea Love