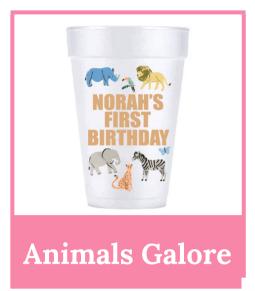

# BIRTHDAY

Your roommate is 21! Your dad is over the hill at 50!
Your girl friend is feeling old and turning 30! Spice up their birthday with a custom cup sleeve.