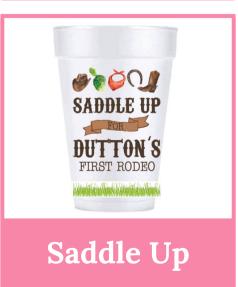

# BIRTHDAY

Your roommate is 21! Your dad is over the hill at 50!
Your girl friend is feeling old and turning 30! Spice up their birthday with a custom cup sleeve.