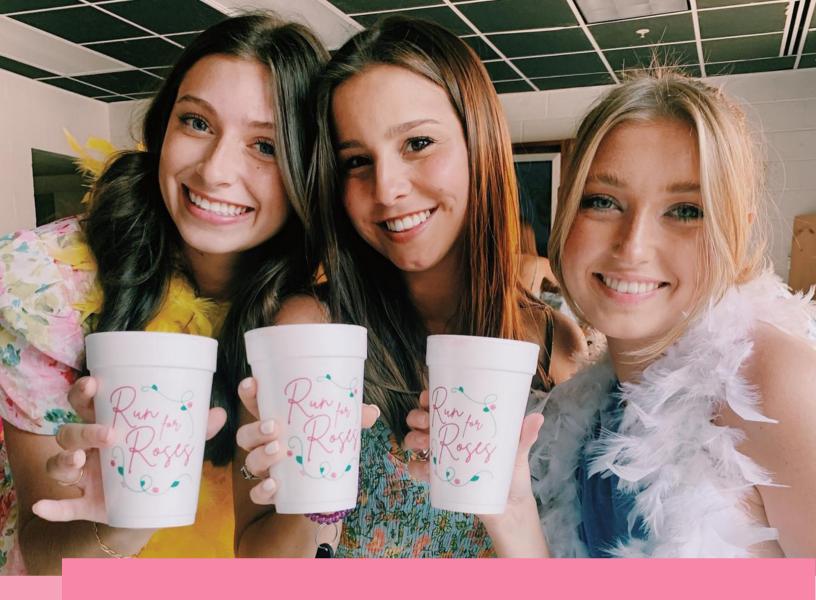

SEC Gameday? National Championship? Tailgate Reunion? Snag a College and Tailgate sleeve of cups for the best gameday experience.