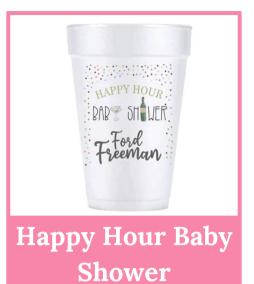

# BABY SHOWER

Is your best friend
having a boy? Girl? 3rd
Child? Time to celebrate!
Customize any of the
Baby Shower cups to
celebrate a new life!