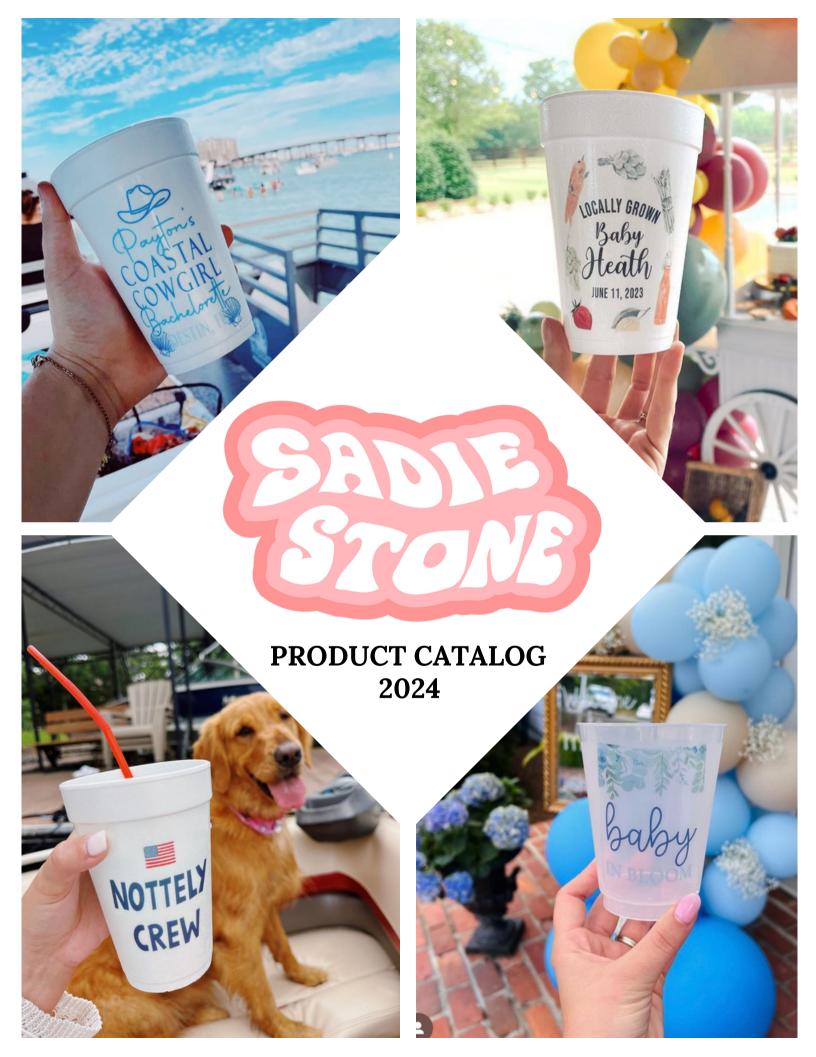

# BABY SHOWER

Is your best friend
having a boy? Girl? 3rd
Child? Time to celebrate!
Customize any of the
Baby Shower cups to
celebrate a new life!

#### BABY SHOWER

A Bachelorette Trip's party theme is not complete without matching cups! Let's design your next sleeve before your girl gets hitched!

# BACHELORETTE

Nash Bash

Cowgirl Boots and Disco

**Hampton Bach** 

**Last Disco** 

**Bach and Boujee** 

Cheers!

On Cloud 9