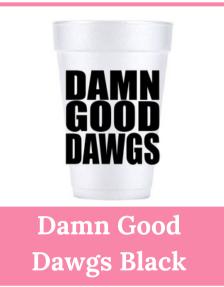

# COLLEGE AND TAILGATES

| University of Alabama       | 16 |
|-----------------------------|----|
| Auburn University           | 17 |
| Clemson University          | 18 |
| University of Georgia       |    |
| Georgia Tech                | 21 |
| Georgia Southern University |    |
| Ole Miss,,,,,,,             | 23 |
| Mercer                      | 24 |
| Tenneesee                   | 25 |