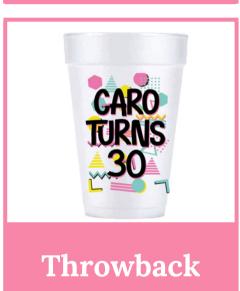

# BIRTHDAY

Your roommate is 21! Your dad is over the hill at 50!
Your girl friend is feeling old and turning 30! Spice up their birthday with a custom cup sleeve.

### **BIRTHDAY**

Lauren's 21st

LYNSEY'S 22ND

Colorful

Pink Disco

"Happy 21st Disco!"

**Tequila Time** 

Hydrangea Love