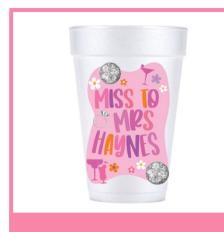

#### BACHELORETTE

Miss to Mrs

**Palm Trees Please** 

**Coastal Cowgirl** 

Discos and Champagne

Future Mrs.

**Veuve Bottle** 

Coast