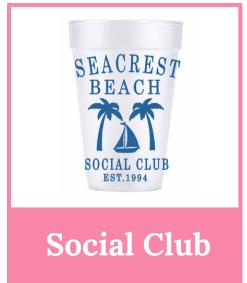

# RANDOM FUN

| Pickleball/Golf    | 34-44 |
|--------------------|-------|
| Beach              | .45   |
| Lake               | .46   |
| Mountains/Monogram | 47    |

Pickleball Tournament?
Braves Tailgate? Family
Beach Trip? What
Random Fun are you
going to get into with
these cups?