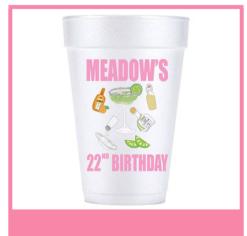

# BIRTHDAY

Your roommate is 21! Your dad is over the hill at 50!
Your girl friend is feeling old and turning 30! Spice up their birthday with a custom cup sleeve.

### **BIRTHDAY**

Lauren's 21st

LYNSEY'S 22ND

Colorful

Pink Disco

"Happy 21st Disco!"

**Tequila Time** 

Hydrangea Love