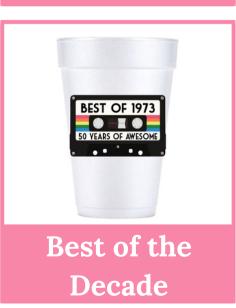

# BIRTHDAY

Your roommate is 21! Your dad is over the hill at 50!
Your girl friend is feeling old and turning 30! Spice up their birthday with a custom cup sleeve.