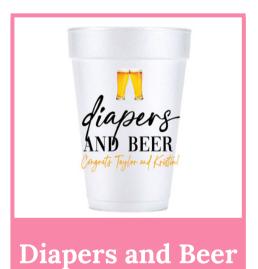

# BABY SHOWER

Is your best friend
having a boy? Girl? 3rd
Child? Time to celebrate!
Customize any of the
Baby Shower cups to
celebrate a new life!