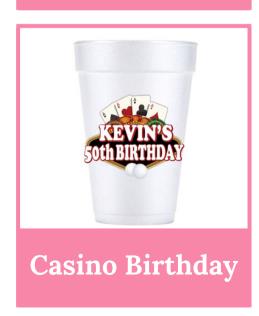

# BIRTHDAY

Your roommate is 21! Your dad is over the hill at 50!
Your girl friend is feeling old and turning 30! Spice up their birthday with a custom cup sleeve.