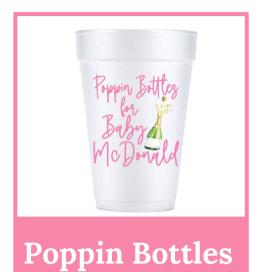

# BABY SHOWER

Is your best friend
having a boy? Girl? 3rd
Child? Time to celebrate!
Customize any of the
Baby Shower cups to
celebrate a new life!