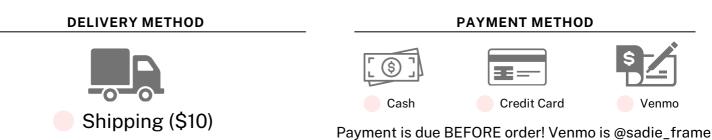

Please email this sheet to **sadiestonedesigns@gmail.com** and Sadie will begin working on a proof with you! She will never print something you do not 100% love. All proofs are FREE and can be fixed so please be patient as she is working as best and fast as she can :) <u>Please allow a turnaround time of 3-4 weeks</u>